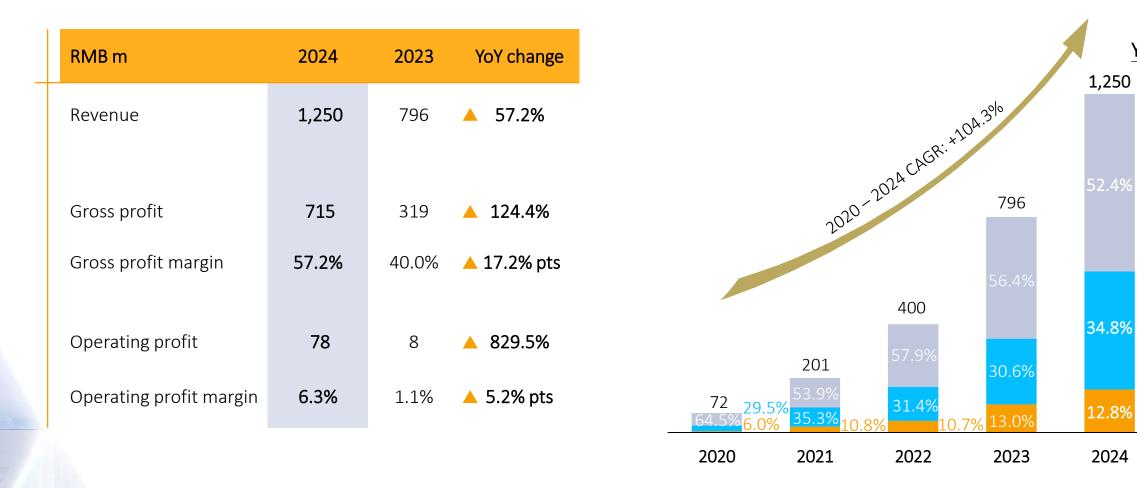

#### Segment Performance<sup>1</sup> (RMB m)

|                                                | Mass market    |                |                                            | Professional sports (non-GAAP) <sup>2</sup> |           |                                               |
|------------------------------------------------|----------------|----------------|--------------------------------------------|---------------------------------------------|-----------|-----------------------------------------------|
|                                                | XEF            |                |                                            | sauc                                        |           | RRELL                                         |
|                                                | 2024           | 2023           | YoY change                                 | 2024                                        | 2023      | YoY change                                    |
| Revenue                                        | 12,327         | 11,947         | ▲ 3.2%                                     | 1,250                                       | 796       | ▲ 57.2%                                       |
| Gross profit                                   | 5,151          | 5,013          | ▲ 2.8%                                     | 715                                         | 443       | ▲ 61.5%                                       |
| Gross profit margin                            | 41.8%          | 42.0%          | ▼ 0.2% pt                                  | 57.2%                                       | 55.6%     | ▲ 1.6% pts                                    |
| Operating profit<br>Operating profit<br>margin | 1,954<br>15.9% | 1,891<br>15.8% | <ul><li>▲ 3.4%</li><li>▲ 0.1% pt</li></ul> | 78<br>6.3%                                  | 8<br>1.0% | <ul><li>▲ 853.0%</li><li>▲ 5.3% pts</li></ul> |

#### Group's Revenue by Brand Nature (RMB m) (From Continuing Operations)

| RMB m               | 2024   | 2023   | YoY change    |
|---------------------|--------|--------|---------------|
| Mass market         | 12,327 | 11,947 | <b>▲</b> 3.2% |
| Professional sports | 1,250  | 796    | ▲ 57.2%       |
| Overall             | 13,577 | 12,743 | <b>▲</b> 6.5% |

#### Saucony & Merrell – GAAP Income Statement and Revenue Analysis

saucony MERRELL

YoY change

+57.2%

+46.1%

+79.3%

+53.2%

GAAP Income Statement