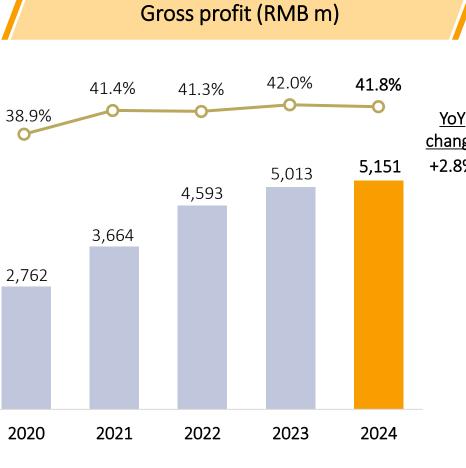

#### Segment Performance<sup>1</sup> (RMB m)

|                                                | Mass market    |                |                                            | Professional sports (non-GAAP) <sup>2</sup> |           |                                               |
|------------------------------------------------|----------------|----------------|--------------------------------------------|---------------------------------------------|-----------|-----------------------------------------------|
|                                                | XEF            |                |                                            | sauc                                        |           | RRELL                                         |
|                                                | 2024           | 2023           | YoY change                                 | 2024                                        | 2023      | YoY change                                    |
| Revenue                                        | 12,327         | 11,947         | ▲ 3.2%                                     | 1,250                                       | 796       | ▲ 57.2%                                       |
| Gross profit                                   | 5,151          | 5,013          | ▲ 2.8%                                     | 715                                         | 443       | ▲ 61.5%                                       |
| Gross profit margin                            | 41.8%          | 42.0%          | ▼ 0.2% pt                                  | 57.2%                                       | 55.6%     | ▲ 1.6% pts                                    |
| Operating profit<br>Operating profit<br>margin | 1,954<br>15.9% | 1,891<br>15.8% | <ul><li>▲ 3.4%</li><li>▲ 0.1% pt</li></ul> | 78<br>6.3%                                  | 8<br>1.0% | <ul><li>▲ 853.0%</li><li>▲ 5.3% pts</li></ul> |