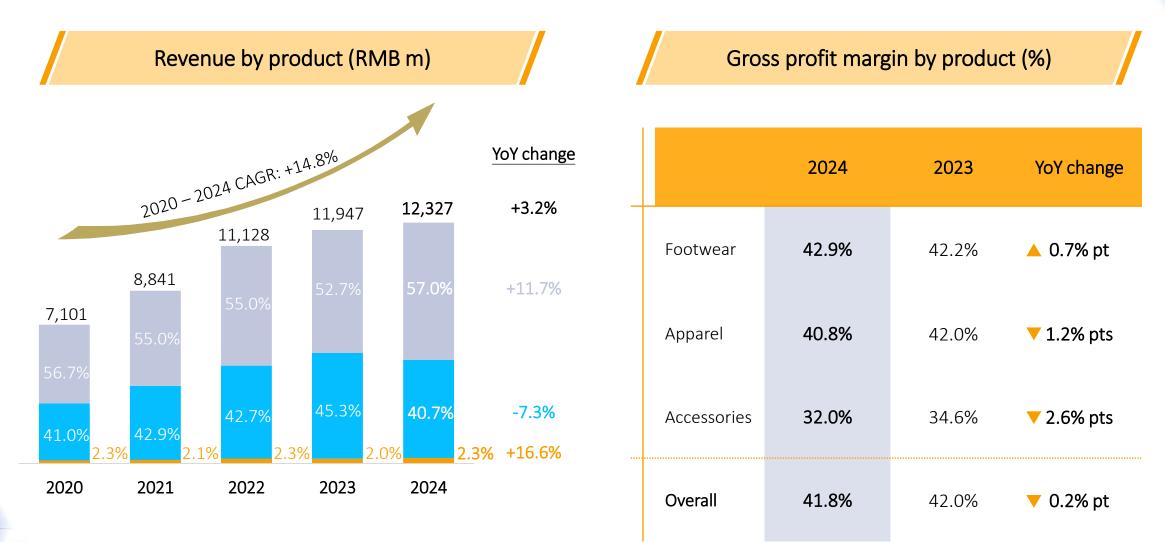

#### Core Xtep Brand – Revenue and Gross Profit Analysis

Footwear Apparel Accessories

#### Core Xtep Brand – Profitability Analysis

-O- As a % to revenue

Gross profit

<sup>1</sup> Operating profit excluded corporate expenses

YoY

<u>change</u>

+3.4%