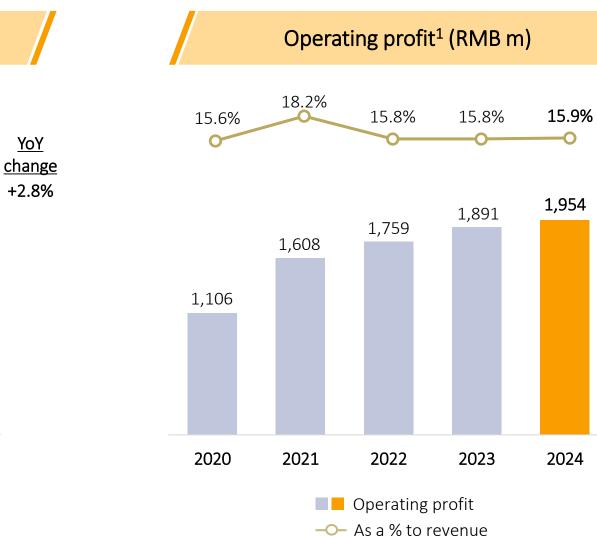

#### Segment Performance<sup>1</sup> (RMB m)

|                                                | Mass market    |                |                                            | Professional sports (non-GAAP) <sup>2</sup> |           |                                               |
|------------------------------------------------|----------------|----------------|--------------------------------------------|---------------------------------------------|-----------|-----------------------------------------------|
|                                                | XEF            |                |                                            | sauc                                        |           | RRELL                                         |
|                                                | 2024           | 2023           | YoY change                                 | 2024                                        | 2023      | YoY change                                    |
| Revenue                                        | 12,327         | 11,947         | ▲ 3.2%                                     | 1,250                                       | 796       | ▲ 57.2%                                       |
| Gross profit                                   | 5,151          | 5,013          | ▲ 2.8%                                     | 715                                         | 443       | ▲ 61.5%                                       |
| Gross profit margin                            | 41.8%          | 42.0%          | ▼ 0.2% pt                                  | 57.2%                                       | 55.6%     | ▲ 1.6% pts                                    |
| Operating profit<br>Operating profit<br>margin | 1,954<br>15.9% | 1,891<br>15.8% | <ul><li>▲ 3.4%</li><li>▲ 0.1% pt</li></ul> | 78<br>6.3%                                  | 8<br>1.0% | <ul><li>▲ 853.0%</li><li>▲ 5.3% pts</li></ul> |

#### Cash Flow Analysis (RMB m)

| RMB m                                                                              | 2024    | 2023    | YoY change    |
|------------------------------------------------------------------------------------|---------|---------|---------------|
| Revenue                                                                            | 12,327  | 11,947  | ▲ 3.2%        |
| Gross profit                                                                       | 5,151   | 5,013   | <b>▲</b> 2.8% |
| Selling & distribution and general & administrative expenses ("SG&A") <sup>1</sup> | (3,623) | (3,536) | <b>▲</b> 2.4% |
| Operating profit                                                                   | 1,954   | 1,891   | <b>▲</b> 3.4% |
| Gross profit margin                                                                | 41.8%   | 42.0%   | ▼ 0.2% pt     |
| SG&A to revenue ratio                                                              | 29.4%   | 29.6%   | ▼ 0.2% pt     |
| Operating profit margin                                                            | 15.9%   | 15.8%   | 🔺 0.1% pt     |