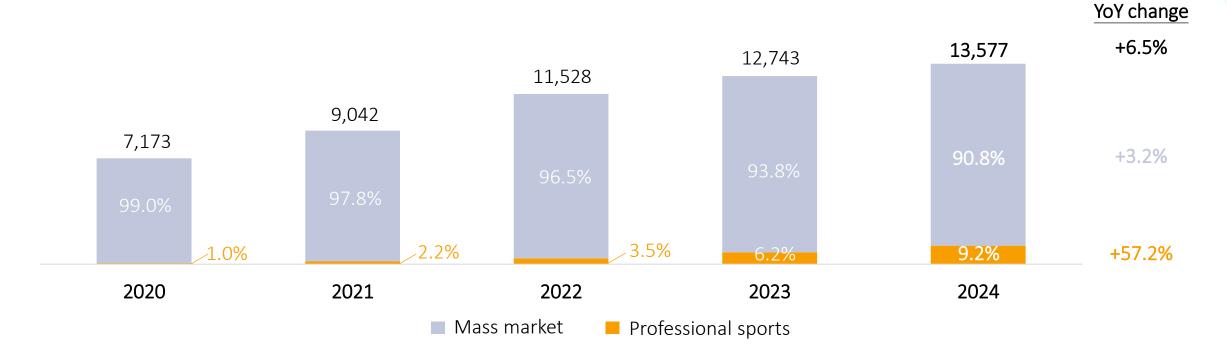

#### 2024 Annual Results Highlights

Group's revenue

RMB **13,577** m

**▲** 6.5%

#### Group's Revenue by Brand Nature (RMB m) (From Continuing Operations)

| RMB m               | 2024   | 2023   | YoY change    |
|---------------------|--------|--------|---------------|
| Mass market         | 12,327 | 11,947 | <b>▲</b> 3.2% |
| Professional sports | 1,250  | 796    | ▲ 57.2%       |
| Overall             | 13,577 | 12,743 | <b>▲</b> 6.5% |