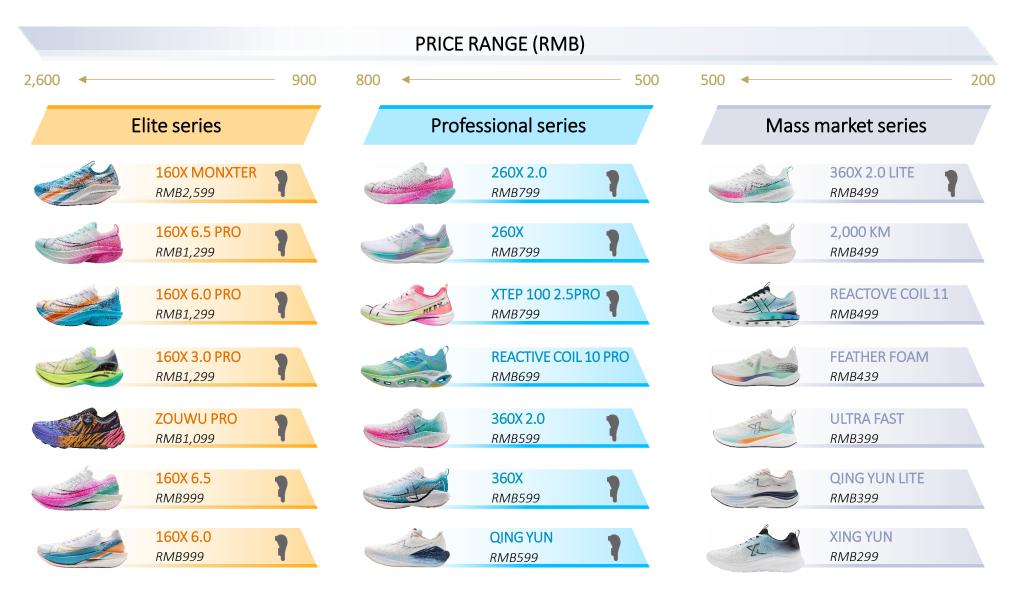

#### Core Xtep Brand – Mainstream Performance Products

#### Saucony – Comprehensive Collection

| Professional series                |                               |                               | Commuter & lifestyle series     |                                | Original series                                                                                                                                                                                                                                                                                                                                                                                                                                                                                                                                                                                                                                                                                                                                                                                                                                                                                                                                                                                                                                                                                                                                                                                                                                                                                                                                                                                                                                                                                                                                                                                                                                                                                                                                                                                                                                                                                                                                                                                                                                                                                                               |                               |                        |
|------------------------------------|-------------------------------|-------------------------------|---------------------------------|--------------------------------|-------------------------------------------------------------------------------------------------------------------------------------------------------------------------------------------------------------------------------------------------------------------------------------------------------------------------------------------------------------------------------------------------------------------------------------------------------------------------------------------------------------------------------------------------------------------------------------------------------------------------------------------------------------------------------------------------------------------------------------------------------------------------------------------------------------------------------------------------------------------------------------------------------------------------------------------------------------------------------------------------------------------------------------------------------------------------------------------------------------------------------------------------------------------------------------------------------------------------------------------------------------------------------------------------------------------------------------------------------------------------------------------------------------------------------------------------------------------------------------------------------------------------------------------------------------------------------------------------------------------------------------------------------------------------------------------------------------------------------------------------------------------------------------------------------------------------------------------------------------------------------------------------------------------------------------------------------------------------------------------------------------------------------------------------------------------------------------------------------------------------------|-------------------------------|------------------------|
| Racing                             |                               | Training                      |                                 | Commuter                       | Lifestyle                                                                                                                                                                                                                                                                                                                                                                                                                                                                                                                                                                                                                                                                                                                                                                                                                                                                                                                                                                                                                                                                                                                                                                                                                                                                                                                                                                                                                                                                                                                                                                                                                                                                                                                                                                                                                                                                                                                                                                                                                                                                                                                     | Heritage                      | Classic revamp         |
| RMB RMB<br>2,090 1,690             | RMB<br>1,390                  |                               | RMB<br>890                      | RMB<br>1,290 - RMB<br>890      | RMB                                                                                                                                                                                                                                                                                                                                                                                                                                                                                                                                                                                                                                                                                                                                                                                                                                                                                                                                                                                                                                                                                                                                                                                                                                                                                                                                                                                                                                                                                                                                                                                                                                                                                                                                                                                                                                                                                                                                                                                                                                                                                                                           | RMB<br>1,190                  | RMB                    |
|                                    | Speed                         | Cushion                       | Stability                       |                                |                                                                                                                                                                                                                                                                                                                                                                                                                                                                                                                                                                                                                                                                                                                                                                                                                                                                                                                                                                                                                                                                                                                                                                                                                                                                                                                                                                                                                                                                                                                                                                                                                                                                                                                                                                                                                                                                                                                                                                                                                                                                                                                               |                               |                        |
|                                    |                               |                               |                                 |                                |                                                                                                                                                                                                                                                                                                                                                                                                                                                                                                                                                                                                                                                                                                                                                                                                                                                                                                                                                                                                                                                                                                                                                                                                                                                                                                                                                                                                                                                                                                                                                                                                                                                                                                                                                                                                                                                                                                                                                                                                                                                                                                                               | 3D GRID<br>HURRICANE          | CROSS 90<br>RMB890     |
| ENDORPHIN ELITE<br><i>RMB2,090</i> | ENDORPHIN SPEED 4<br>RMB1,390 | TRIUMPH 22<br><i>RMB1,390</i> | HURRICANE 24<br><i>RMB1,390</i> | TRIUMPH CMT<br><i>RMB1,290</i> | SURGE 3<br><i>RMB990</i>                                                                                                                                                                                                                                                                                                                                                                                                                                                                                                                                                                                                                                                                                                                                                                                                                                                                                                                                                                                                                                                                                                                                                                                                                                                                                                                                                                                                                                                                                                                                                                                                                                                                                                                                                                                                                                                                                                                                                                                                                                                                                                      | RMB1,190                      | Rect P                 |
|                                    |                               |                               |                                 | and the second                 | No. Contraction of the second | GRID SHADOW 2<br>RMB1,090     | SHADOW 5000X<br>RMB790 |
| NDORPHIN PRO 4<br><i>RMB1,690</i>  | SLAY 2<br>RMB990              | RIDE 18<br><i>RMB990</i>      | TEMPUS 2<br><i>RMB1,390</i>     | SLAY ICON<br>RMB990            | PHOENIX<br>INFERNO 4<br><i>RMB790</i>                                                                                                                                                                                                                                                                                                                                                                                                                                                                                                                                                                                                                                                                                                                                                                                                                                                                                                                                                                                                                                                                                                                                                                                                                                                                                                                                                                                                                                                                                                                                                                                                                                                                                                                                                                                                                                                                                                                                                                                                                                                                                         | PROGRID TRIUMPH 4<br>RMB1,090 | 2K CAVALRY<br>RMB790   |
| NDORPHIN PRO 3<br>RMB1,690         | KINVARA 15<br>RMB890          |                               | GUIDE 17<br>RMB999              | SHIFT FLOW<br>RMB890           | PUFF 3<br>RMB690                                                                                                                                                                                                                                                                                                                                                                                                                                                                                                                                                                                                                                                                                                                                                                                                                                                                                                                                                                                                                                                                                                                                                                                                                                                                                                                                                                                                                                                                                                                                                                                                                                                                                                                                                                                                                                                                                                                                                                                                                                                                                                              | SHADOW 6000<br>RMB1,090       | KINVARA 4 RE<br>RMB690 |
|                                    |                               |                               |                                 |                                |                                                                                                                                                                                                                                                                                                                                                                                                                                                                                                                                                                                                                                                                                                                                                                                                                                                                                                                                                                                                                                                                                                                                                                                                                                                                                                                                                                                                                                                                                                                                                                                                                                                                                                                                                                                                                                                                                                                                                                                                                                                                                                                               |                               |                        |

JAZZ RENEW RMB590

TRAINER 80

RMB690