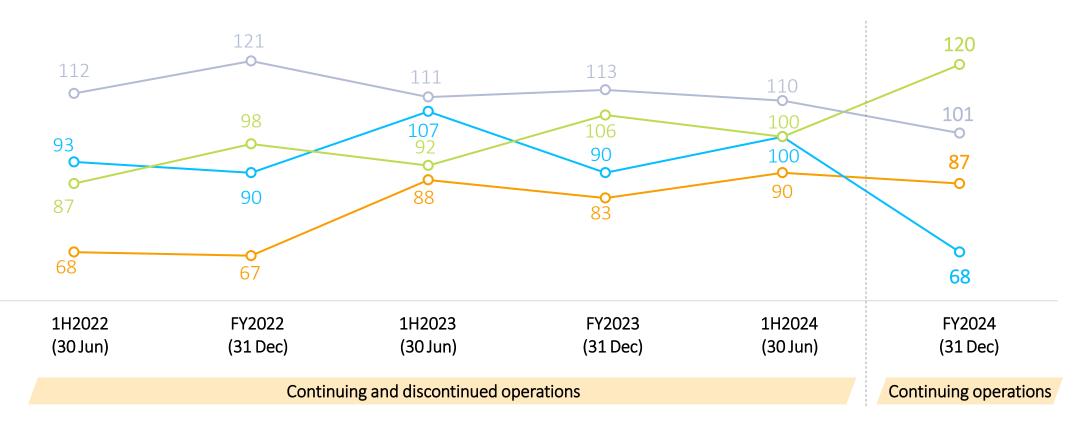

#### Group's Working Capital Analysis<sup>1</sup>

Working capital turnover (day)

-Overall working capital turnover

-O-Trade receivables turnover

--- Inventory turnover

-O-Trade payables turnover

<sup>1</sup> Remark: Turnover days are calculated on a 12-month rolling basis