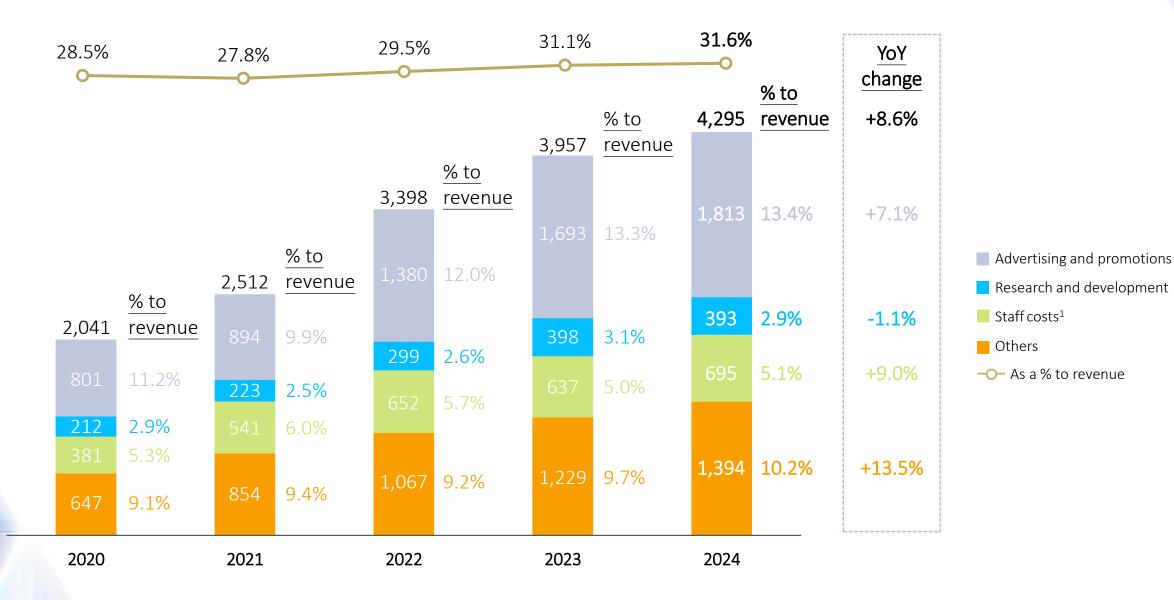

#### **Consolidated Income Statement**

| RMB m                                                           | 2024           | 2023<br>(Re-presented) | YoY change     |
|-----------------------------------------------------------------|----------------|------------------------|----------------|
| Continuing operations                                           |                |                        |                |
| Revenue                                                         | 13,577         | 12,743                 | <b>▲</b> 6.5%  |
| Gross profit                                                    | 5,865          | 5,331                  | <b>10.0%</b>   |
| Selling & distribution and general & administ expenses ("SG&A") | rative (4,295) | (3,957)                | ▲ 8.6%         |
| Operating profit                                                | 1,966          | 1,798                  | <b>▲</b> 9.3%  |
| Net profit from continuing operations (A)                       | 1,305          | 1,254                  | <b>▲</b> 4.1%  |
| (Loss) from discontinued operation (B)                          | (67)           | (224)                  | <b>v</b> 70.1% |
| Profit attributable to ordinary equity holders = (A) +          | · (B) 1,238    | 1,030                  | <b>△</b> 20.2% |
| Basic earnings per Share                                        | RMB 48.7 cents | RMB 40.8 cents         | <b>1</b> 9.4%  |
| Continuing operations                                           |                |                        |                |
| Gross profit margin                                             | 43.2%          | 41.8%                  | 🔺 1.4% pts     |
| SG&A to revenue ratio                                           | 31.6%          | 31.1%                  | 🔺 0.5% pt      |
| Operating profit margin                                         | 14.5%          | 14.1%                  | 🔺 0.4% pt      |
| Group's net profit margin                                       | 9.1%           | 8.1%                   | 🔺 1.0% pt      |

#### Group's SG&A Analysis (RMB m)