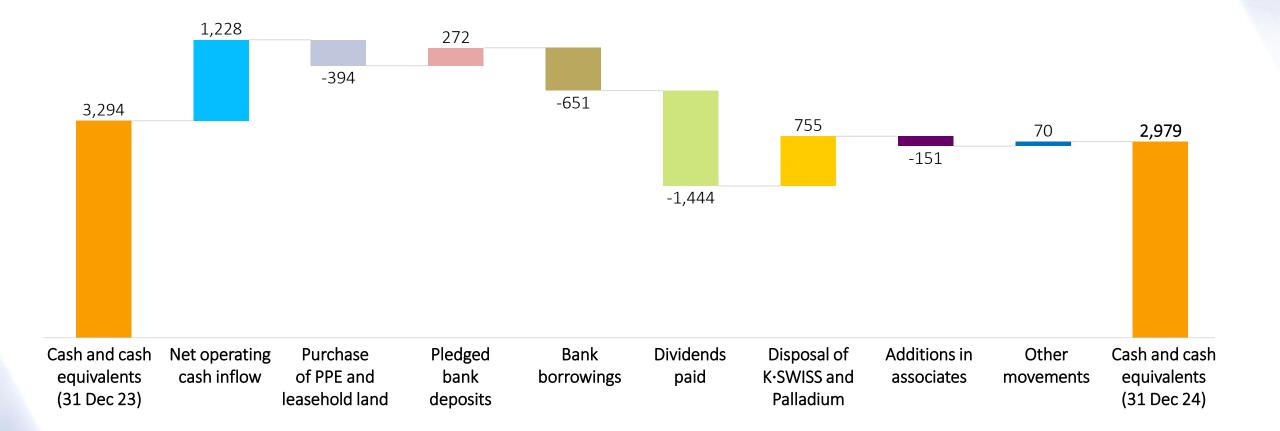

#### Cash Flow Analysis (RMB m)

| RMB m                                                                              | 2024    | 2023    | YoY change    |
|------------------------------------------------------------------------------------|---------|---------|---------------|
| Revenue                                                                            | 12,327  | 11,947  | ▲ 3.2%        |
| Gross profit                                                                       | 5,151   | 5,013   | <b>▲</b> 2.8% |
| Selling & distribution and general & administrative expenses ("SG&A") <sup>1</sup> | (3,623) | (3,536) | <b>▲</b> 2.4% |
| Operating profit                                                                   | 1,954   | 1,891   | <b>▲</b> 3.4% |
| Gross profit margin                                                                | 41.8%   | 42.0%   | ▼ 0.2% pt     |
| SG&A to revenue ratio                                                              | 29.4%   | 29.6%   | ▼ 0.2% pt     |
| Operating profit margin                                                            | 15.9%   | 15.8%   | 🔺 0.1% pt     |