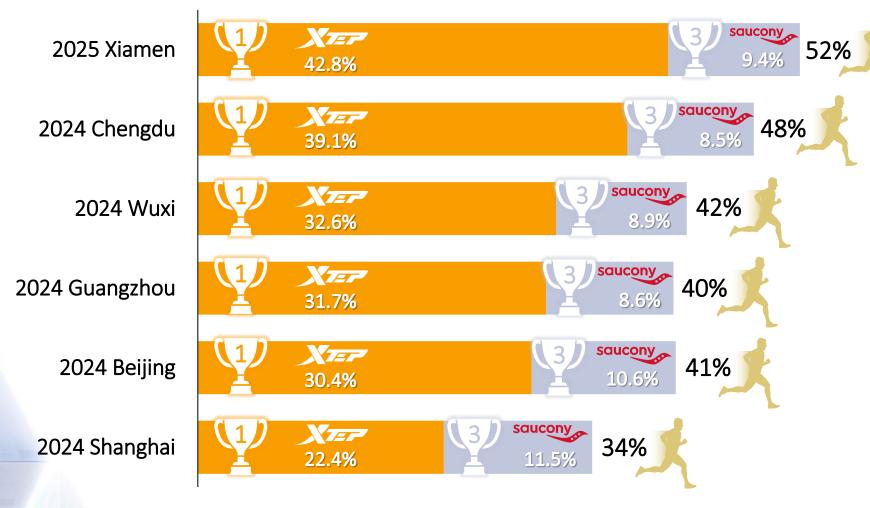

#### No. 1 Running Brand in China "Profession-to-Mass Influence" Strategy Begin to Yield Results

22.4%

Six major marathons in China (Shanghai, Beijing, Xiamen, Guangzhou, Chengdu, Wuxi) Top wear rates among all and sub-three hour runners<sup>1</sup>

#### Saucony Leading Wear Rates in Marathons<sup>1</sup>

No. 2 among all and subthree hour runners Boston, Chicago No. 3 among all and subthree hour runners London

> No. 3 among all runners Shanghai, Beijing, Chengdu, Wuxi, Guangzhou, Xiamen